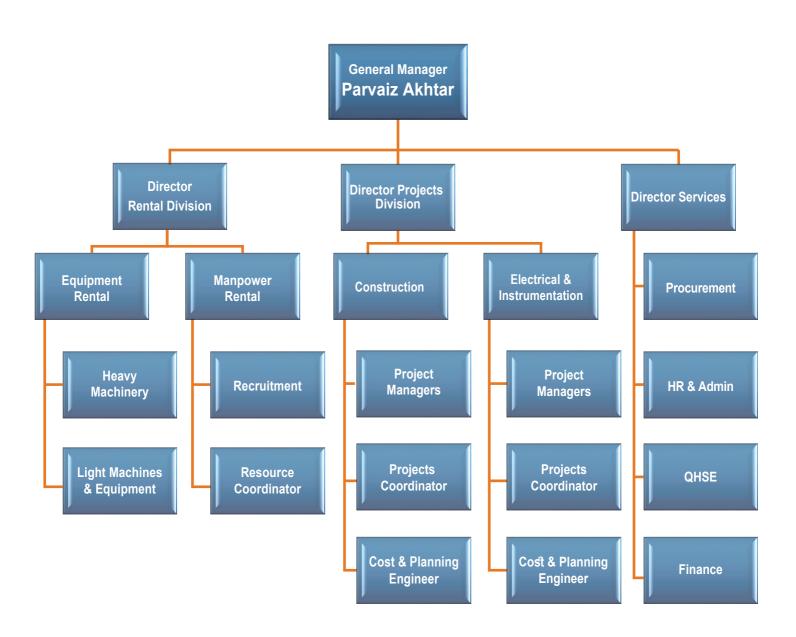

reporting, audits, performance indicators and goals.



# **Quality Policy**

We believe in performing every aspect of our business in compliance with a pplicable laws and regulations, customer requirements and applicable quality standards. The quality policy of Al Taif Al Saudi For Control System and Cont. Est. is dedicated to achieving the goals of customer satisfaction. In order to achieve our valuable customers' satisfaction, we have established, implemented & maintained a Quality Management System which consists of Quality Manuals, Quality Assurance Procedures, Process Flow charts & Operational procedures. We ensure that the teams work in conjunction to achieving quality assurance and performance standards set out in the Quality Management System.





# **Management Organization**







## **Valuable Customers**













































translink contracting est